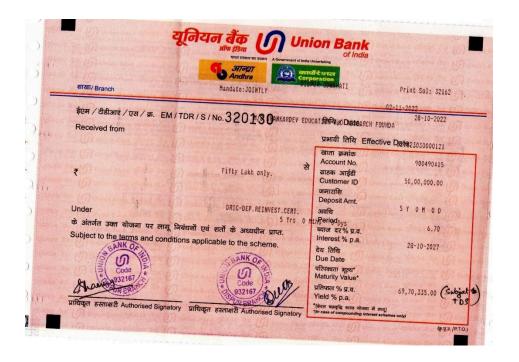

ragjyotishpur University: M. N. Hazarika Lane                                |
| Vision & Mission of Pragjyotishpur University 4) Three Names of Referees with their contact and | (Near Durga Mandir), Guwahati-781003, Assam,<br>Landmark: backside Bimal Auto |
| email.                                                                                          |                                                                               |
| Last Date of Submission of Application:                                                         | Sd/- Dr. Jogesh Kakati, Registrar                                             |
| 15/06/2023                                                                                      |                                                                               |







असम ASSAM

Admissible under Act XVI of 1908 Correctly Stemped (or exampled from stamp duty) under the Indian Stamp Act, 1899 (Act II of 1899) (Assam Amendment) Act 2004 Schedule Fees Paid DEED OF TRUST

B 190950

SHANKARDEV EDUCATION

THIS DEED OF CHARITABLE TRUST is made and executed on this the 7th day of September, 2021 (Two thousand and Twenty-one) between/among:

VIDYA BHARATI PURVOTTAR KSHETRA, a registered society under Societies Registration Act XXI of 1860, bearing the Registration Number KAM(M)/240/A-27/170 having its office at Vishnupath, RGB Road, Guwahati-781024, in the District of Kamrup (Metro), Assam, duly represented by its Secretary- Dr. Jagandindra Raychoudhury son of Late Hirendra Nath Raychoudhury, aged about 63 years, Hindu by religion, Indian by Nationality & a